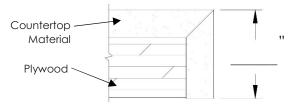

Section D – Miter Option: If you do not have a mitered edge in your project, this section will not apply. If you have a mitered edge, sections A & B above will not apply. Please note desired thickness of your miter.