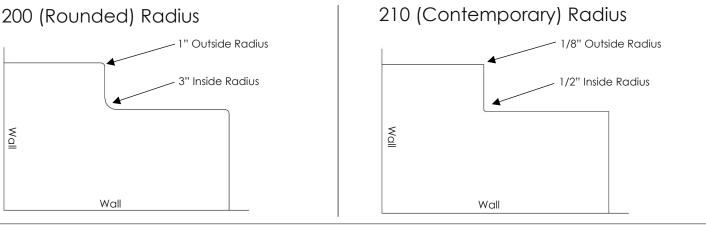

## Edge Profile Selection Sheet

**Section A – Edge Options:** Please circle either a standard or a custom edge. Please note standard edges are included in every quote, and custom edges are an upgrade.

Section B – Radius Options: If you have selected edge 200 or 210 above, please note that they offer different corner radii as shown below. Please note that the rounded radius option is the only option for all other edges. Below represents a top-down view of outside and inside corners of your countertop.