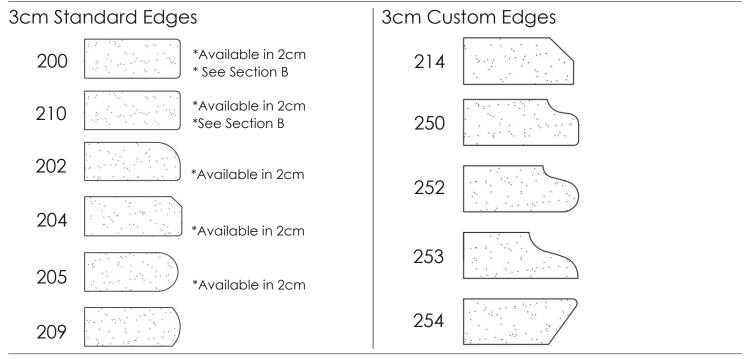

## Edge Profile Selection Sheet

**Section A – Edge Options:** Please circle either a standard or a custom edge. Please note standard edges are included in every quote, and custom edges are an upgrade.

Section B – Radius Options: If you have selected edge 200 or 210 above, please note that they offer different corner radii as shown below. Please note that the rounded radius option is the only option for all other edges. Below represents a top-down view of outside and inside corners of your countertop.